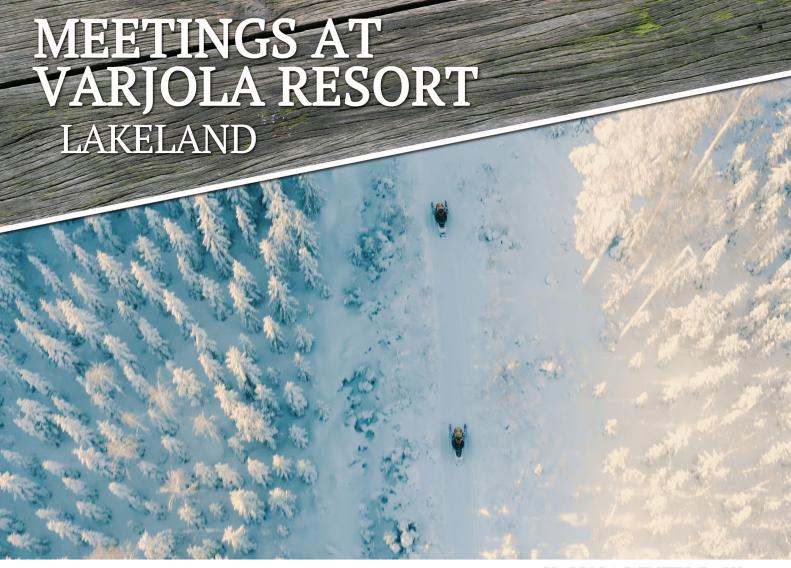

# WINTER DAYS IN VARJOLA

Private occasions in the countryside

Varjola Resort & Activities is family-owned countryside resort in Lakeland, near Jyväskylä city. We offer large scale of nature and outdoor activities , you can also enjoy Finnish sauna with outdoor jacuzzis under the stars. Whether you are looking for adrenaline burst with snowmobile safari or relaxing, nature experience in snowy forest, we have choices for you. Our programs are done with over 20 years of experience.

### WINTER & SNOW EASY TO REACH

Varjola is situated in central Finland, Lakeland area, and you can reach us easily. It is only 20 minutes from Jyväskylä airport or 3,5 hrs. from Helsinki city. From us you can book snowmobile safaris, snowshoe trekkings, husky sled ridings and numerous other winter programs, our guides will meet you on site and will be with groups all the way. Because our activities are organized without need of extra transfers, you can save time while your occasion.